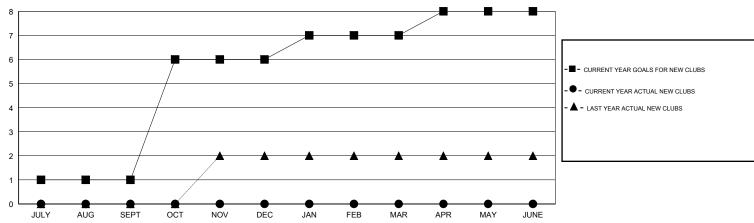

## GOALS AND ACTUAL NEW CLUBS CUMULATIVE

## **LOCATION PAKISTAN**

| GMT: V S Kukre        | eja              |                     | LOCATION                   | ON PAKISTAN                 |  |
|-----------------------|------------------|---------------------|----------------------------|-----------------------------|--|
|                       |                  | Clubs               |                            |                             |  |
| RESULTS FOR 2014-2015 |                  |                     |                            |                             |  |
| QUARTER               | NEW CLUB<br>GOAL | ACTUAL NEW<br>CLUBS | ACTUAL<br>DROPPED<br>CLUBS | ACTUAL NET<br>GAIN/<br>LOSS |  |
| JULY/AUG/SEPT         | 1                | 0                   | 14                         | -14                         |  |
| OCT/NOV/DEC           | 5                | 0                   | 0                          | 0                           |  |
| JAN/FEB/MAR           | 1                | 0                   | 0                          | 0                           |  |