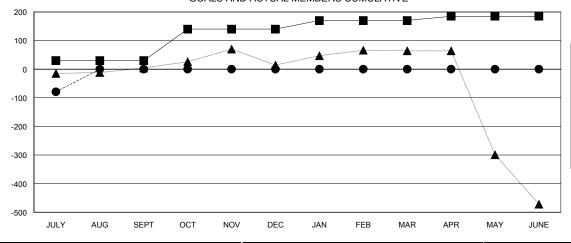

## GOALS AND ACTUAL MEMBERS CUMULATIVE

| ■-  | CURRENT YEAR GOALS FOR NEW |
|-----|----------------------------|
| EMB | ERS                        |

CURRENT YEAR ACTUAL MEMBERS

▲ - LAST YEAR ACTUAL MEMBERS

| _ |                       |                    | Members                    |                              |                             |  |
|---|-----------------------|--------------------|----------------------------|------------------------------|-----------------------------|--|
|   | RESULTS FOR 2014-2015 |                    |                            |                              |                             |  |
|   | QUARTER               | NEW MEMBER<br>GOAL | ACTUAL TOTAL MEMBERS ADDED | ACTUAL<br>DROPPED<br>MEMBERS | ACTUAL NET<br>GAIN/<br>LOSS |  |
|   | JULY/AUG/SEPT         | 30                 | 13                         | 92                           | -79                         |  |
|   | OCT/NOV/DEC           | 110                | 0                          | 0                            | 0                           |  |
|   | JAN/FEB/MAR           | 30                 | 0                          | 0                            | 0                           |  |
|   | APR/MAY/JUNE          | 15                 | 0                          | 0                            | 0                           |  |